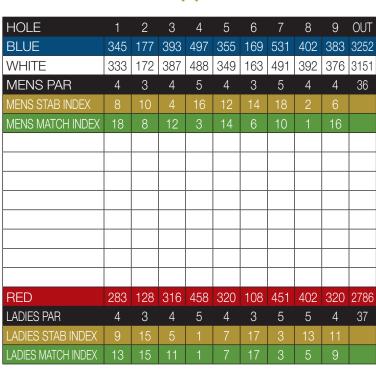

Event\_\_\_\_\_

Partner

Player\_\_\_\_\_

Date\_\_\_

H/Cap\_\_\_\_\_

H/Cap\_\_\_\_\_

| 10   | 11     | 12  | 13  | 14             | 15  | 16  | 17  | 18  | IN   | OUT  | TOTAL | H/CAP | NETT TOTA |
|------|--------|-----|-----|----------------|-----|-----|-----|-----|------|------|-------|-------|-----------|
| 324  | 491    | 149 | 367 | 472            | 409 | 173 | 351 | 384 | 3120 | 3252 | 6372  |       |           |
| 319  | 482    | 131 | 355 | 465            | 403 | 162 | 347 | 361 | 3025 | 3151 | 6176  |       |           |
| 4    | 5      | 3   | 4   | 5              | 4   | 3   | 4   | 4   | 36   | 36   | 72    |       |           |
| 17   | 11     | 13  | 9   | 15             | 1   | 5   | 7   | 3   |      |      |       |       |           |
| 5    | 11     | 2   | 15  |                | 13  |     | 17  | 9   |      |      |       |       |           |
|      |        |     |     |                |     |     |     |     |      |      |       |       |           |
|      |        |     |     |                |     |     |     |     |      |      |       |       |           |
|      |        |     |     |                |     |     |     |     |      |      |       |       |           |
|      |        |     |     |                |     |     |     |     |      |      |       |       |           |
|      |        |     |     |                |     |     |     |     |      |      |       |       |           |
|      |        |     |     |                |     |     |     |     |      |      |       |       |           |
|      |        |     |     |                |     |     |     |     |      |      |       |       |           |
|      |        |     |     |                |     |     |     |     |      |      |       |       |           |
| 272  | 400    | 121 | 299 | 430            | 355 | 126 | 306 | 385 | 2694 | 2786 | 5480  |       |           |
| 4    | 5      | 3   | 4   | 5              | 4   | 3   | 4   | 5   | 37   | 37   | 74    |       |           |
| 14   | 6      | 18  | 4   | 10             | 2   | 16  | 8   | 12  |      |      |       |       |           |
| 14   | 4      | 18  | 12  | 2              | 8   | 16  | 10  | 6   |      |      |       |       |           |
| Calf | علما ا |     |     |                |     |     |     |     | 0.01 |      |       |       |           |
| Golf | LII IK |     |     | SCRATCH   NETT |     |     |     |     |      |      |       |       |           |