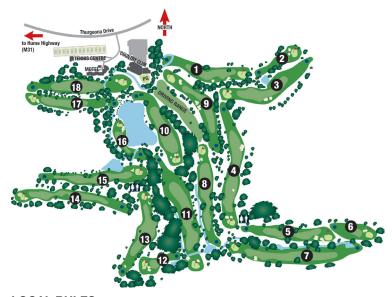

## **LOCAL RULES**

- R&A Rules of Golf govern all play. Local Rules are posted outside pro shop.
- Our pace is 4hrs10min (2hrs5min per side). Allow faster players to play through.
- · All players to take and use a sand bucket.
- Keep carts 15 metres from greens and tees.
- Maximum of 2 bags and 2 riders per cart at all times.
- Yardage markers and sprinkler heads are to the centre of the green.
- · Each player must have a bag and clubs.
- Dress code is in effect for the course and the range.
- Stones in bunkers are movable obstructions- Rule 24-1 applies.
- Washouts in bunkers are to be treated as GUR- drop in bunker at nearest point of relief.
- Artificially surfaced roads and paths (includes gravel) are immovable obstructions. All other
  tracks and paths that are not predominantly artificially surfaced are integral parts of the course
  from which relief may not be obtained without penalty.
- Greens Staff have Right of Way at all times.